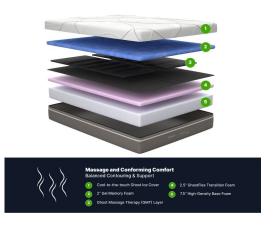

## **HYBRID MASSAGE MATTRESS**

SKU: NAT1008TXL

12" height; 5 layers of comfort with built-in air pressure massageThe first-ever massaging mattress with patent-pending technologySoft, flexible air cells inflate and deflate to gently stretch and massage tired musclesIndividual massage units on each side of the mattress, with no motion transfer5 targeted body zones and 8 preset programs to choose fromCool-to-the-touch Ghost Ice cover and 3 types of premium foam offer exceptional pressure relief and an ultra-comfortable feel