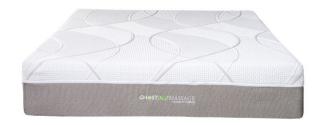

## **HYBRID MASSAGE MATTRESS**

SKU: NAT1008TXL

12" height; 5 layers of comfort with built-in air pressure massageThe first-ever massaging mattress with patent-pending technologySoft, flexible air cells inflate and deflate to gently stretch and massage tired musclesIndividual massage units on each side of the mattress, with no motion transfer5 targeted body zones and 8 preset programs to choose fromCool-to-the-touch Ghost Ice cover and 3 types of premium foam offer exceptional pressure relief and an ultra-comfortable feel