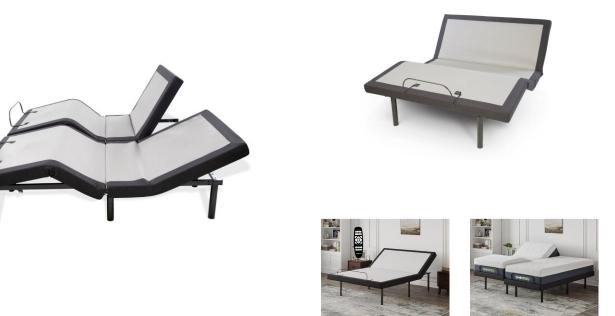

## ADJSTABLE FOUNDATION

SKU: NAT1030ASPK

Award-winning Adjustable Base includes independent head and foot adjustability, preset positions, twozone massage, USB ports and under-bed LED lights. Includes 2 wireless remotes and leg straps to keep mattresses together. Remotes can also be synced to operate like one king-size bed