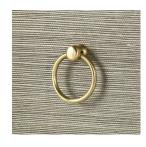

## MING DRESSER

SKU: BGW213SG

Handsomely tailored in both form and finishings, the Ming Large 4-Drawer in Sage Green boasts an elegant silhouette, soft corners, and thoughtfully-applied details, such as a podium base and delicately curved Chow-style feet. Four drawers make up its facade, each adorned with polished brass ring pulls and rich stained wood interiors. Draped in lush, textured grasscloth with a lacquered finish, the Ming elevates its surroundings with its refined presence. It's the perfect storage solution in a living room, bedroom, or study. Dimensions: W 40.5" x D 18" x H 34"