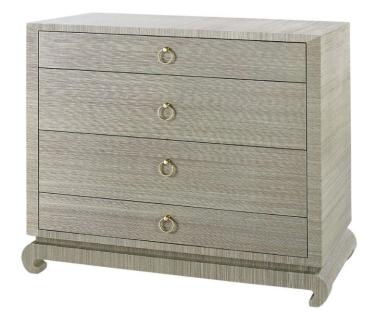

## MING DRESSER

SKU: BGW213SG

Handsomely tailored in both form and finishings, the Ming Large 4-Drawer in Sage Green boasts an elegant silhouette, soft corners, and thoughtfully-applied details, such as a podium base and delicately curved Chow-style feet. Four drawers make up its facade, each adorned with polished brass ring pulls and rich stained wood interiors. Draped in lush, textured grasscloth with a lacquered finish, the Ming elevates its surroundings with its refined presence. It's the perfect storage solution in a living room, bedroom, or study. Dimensions: W 40.5" x D 18" x H 34"