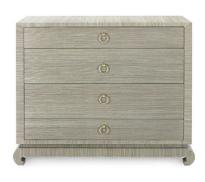

## MING DRESSER

SKU: BGW213SG

Handsomely tailored in both form and finishings, the Ming Large 4-Drawer in Sage Green boasts an elegant silhouette, soft corners, and thoughtfully-applied details, such as a podium base and delicately curved Chow-style feet. Four drawers make up its facade, each adorned with polished brass ring pulls and rich stained wood interiors. Draped in lush, textured grasscloth with a lacquered finish, the Ming elevates its surroundings with its refined presence. It's the perfect storage solution in a living room, bedroom, or study. Dimensions: W 40.5" x D 18" x H 34"