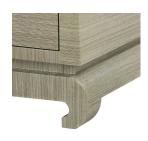

## MING DRESSER

SKU: BGW213SG

Handsomely tailored in both form and finishings, the Ming Large 4-Drawer in Sage Green boasts an elegant silhouette, soft corners, and thoughtfully-applied details, such as a podium base and delicately curved Chow-style feet. Four drawers make up its facade, each adorned with polished brass ring pulls and rich stained wood interiors. Draped in lush, textured grasscloth with a lacquered finish, the Ming elevates its surroundings with its refined presence. It's the perfect storage solution in a living room, bedroom, or study. Dimensions: W 40.5" x D 18" x H 34"