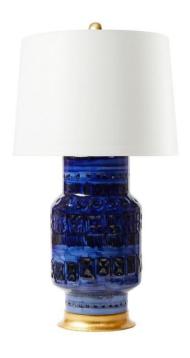

## ARISTIDE TABLE LAMP

SKU: BGW237RB

Crafted from exquisite porcelain, the Aristide Lamp showcases a captivating relief design with an uneven glaze application, creating a mesmerizing interplay of opulent blue shades. Inspired by 1950s modern expressionism, its abstract pattern fuses innovation with sophistication. Resting on a gold leaf base, this lamp effortlessly elevates any room - from the cozy charm of a living room to a statement piece in your office or a stylish addition to your dining sideboard, sparking conversations with its artistic elegance. Dimensions: Dia 8" x H 28"Max Watt 150