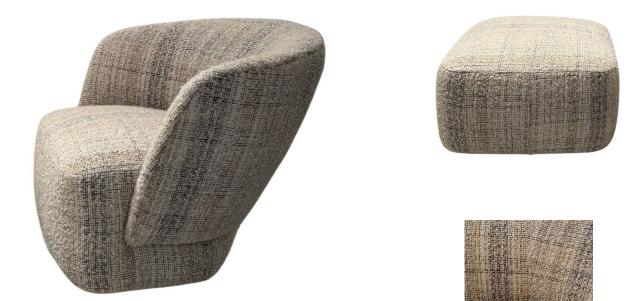

## LUCIEN SWIVEL CHAIR & OTTOMAN

SKU: INT321BB

Chic and ultramodern, the Lucien Swivel Chair & Ottoman boasts an all hardwood frame with interlocking construction. Advanced unidirectional web seating suspension. Tight seat and back with premium polyurethane foam and 100% polyester fiber.Dimensions:Chair: W 32" x D 31" x H 29.5"Ottoman: W 25" x D 25" x H 16.5"