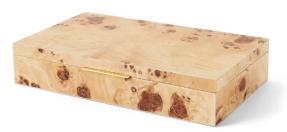

## **IVES BURL BOX**

## SKU: CKR2046LG

A burl wood-lidded and hinged decorative boxes with brass hardware. Due to the use of natural materials, variation is to be expected.Dimensions: W 14.5" x D 8.5" x H 2.75"

Boulder Pearl Street 1941 Pearl Street Boulder, CO 80302 p. 303 545-0320 f. 303 545-0944 Denver Cherry Creek North 199 Clayton Lane Denver, CO 80206 p. 303 394-9222 f. 303 394-9111 Fort Collins Front Range Village 4321 Corbett Dr Fort Collins CO 80525 p. 970 632-5957 f. 970 689-3679 Administration & Distribution Center 4246 Carson Street #101 Denver, CO 80239 p. 720 564-1286 f. 720 564-1290