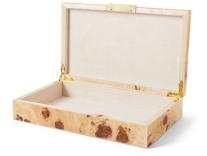

## **IVES BURL BOX**

## SKU: CKR2046LG

A burl wood-lidded and hinged decorative boxes with brass hardware. Due to the use of natural materials, variation is to be expected.Dimensions: W 14.5" x D 8.5" x H 2.75"

Boulder Pearl Street 1941 Pearl Street Boulder, CO 80302 p. 303 545-0320 f. 303 545-0944 Denver Cherry Creek North 199 Clayton Lane Denver, CO 80206 p. 303 394-9222 f. 303 394-9111 Fort Collins Front Range Village 4321 Corbett Dr Fort Collins CO 80525 p. 970 632-5957 f. 970 689-3679 Administration & Distribution Center 4246 Carson Street #101 Denver, CO 80239 p. 720 564-1286 f. 720 564-1290