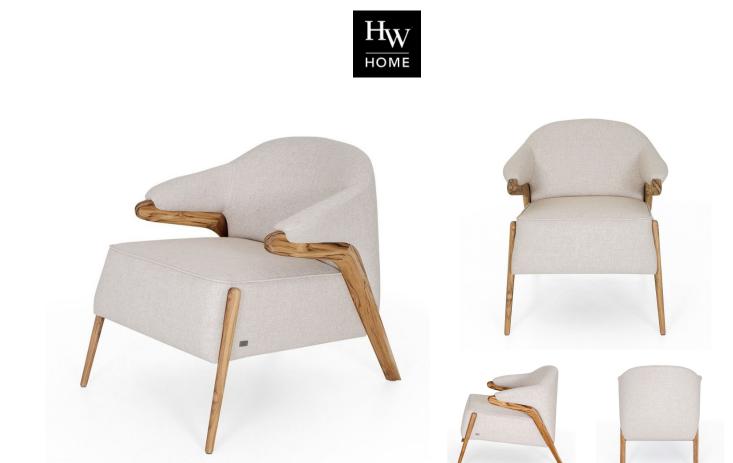

## **OSA OCCASIONAL CHAIR - OATMEAL**

SKU: UUT10010

Armchair Osa stands out for its organic design, emphasized by the solid wood arms. It has strong visual personality, noticeable in any environment where it may be, for its design or comfort. Dimensions: W 26" x D 32" x H 30"