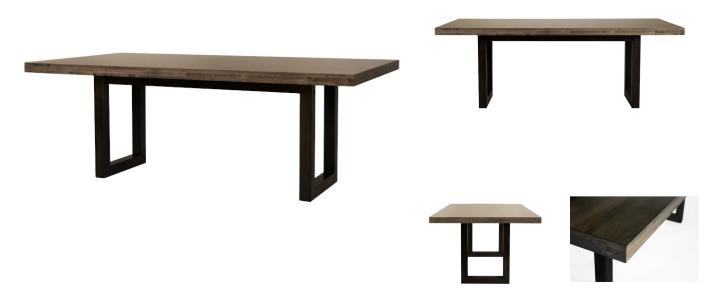

## EMERSON STRAIGHT EDGE TABLE

SKU: SLM420

A truly beautiful dining piece, the Emerson Straight Edge Table features a solid maple top in Nantucket finish and U shaped base in Rockport. While perfectly simple in shape, the Emerson balances form and function within a contemporary style.Dimensions: W 96" x D 42" x H 29"