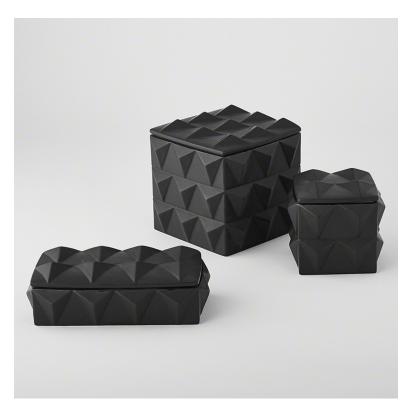

## **BRAQUE BOX**

SKU: GLV1865M

With its eye-catching dimensionality and matte finish, the Braque Box adds drama to any interior. Inspired by the repeating geometries found in cubist art, we designed this box to feature sculpted facets with striking angularity.Dimensions: W 9" x D 4.5" x H 2"