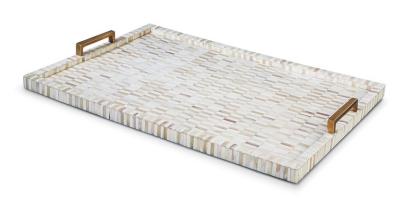

## **MULTI-TONE BONE & BRASS TRAY**

## SKU: REA1205

Crafted from buffalo bone with brass handles, this tray is a chic way to display other accessories or as a serving piece for breakfast in bed!Dimensions: W 16" x D 24" x H 3"

Boulder Pearl Street 1941 Pearl Street Boulder, CO 80302 p. 303 545-0320 f. 303 545-0944 Denver Cherry Creek North 199 Clayton Lane Denver, CO 80206 p. 303 394-9222 f. 303 394-9111 Fort Collins Front Range Village 4321 Corbett Dr Fort Collins CO 80525 p. 970 632-5957 f. 970 689-3679 Administration & Distribution Center 4246 Carson Street #101 Denver, CO 80239 p. 720 564-1286 f. 720 564-1290