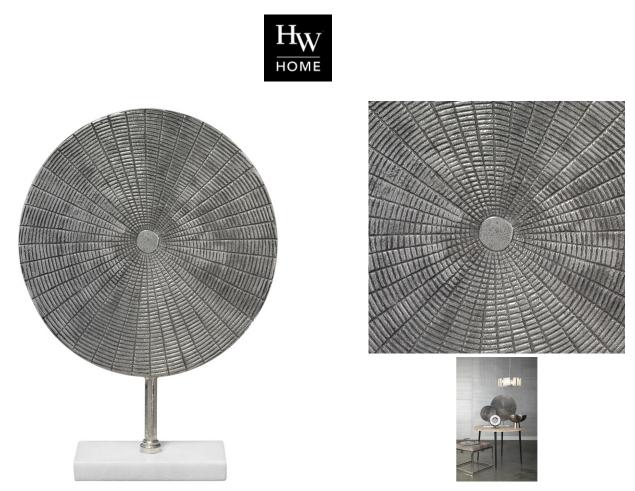

## PHARAOH SCULPTURE

SKU: JYC1225

This Egyptian inspired accessory in an Antique Silver finish is perfect for any tabletop on its own or arranged as a group.Dimensions: W 8" x D 4" x H 18.5"

Boulder Pearl Street 1941 Pearl Street Boulder, CO 80302 p. 303 545-0320 f. 303 545-0944 Denver Cherry Creek North 199 Clayton Lane Denver, CO 80206 p. 303 394-9222 f. 303 394-9111 Fort Collins Front Range Village 4321 Corbett Dr Fort Collins CO 80525 p. 970 632-5957 f. 970 689-3679 Administration & Distribution Center 4246 Carson Street #101 Denver, CO 80239 p. 720 564-1286 f. 720 564-1290