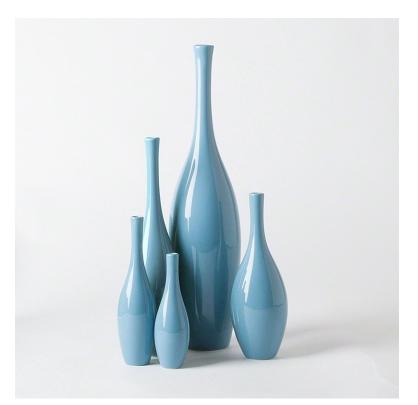

## JUGGLER VASE

## SKU: GLV1710M

Inspired by juggling pins, these vases are the perfect vessel for simple floral arranging. Finished in French Blue, these vases are an object d'art in of themselves.Dimensions: Dia. 3.5" x H 11"