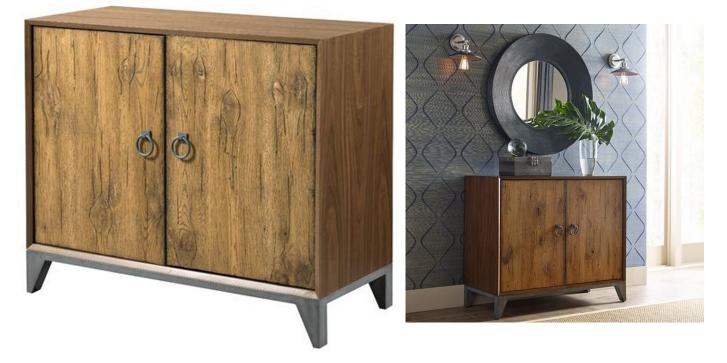

## CHARLES BUNCHING DOOR CHEST

SKU: AMD1085

Charles Bunching Door Chest can be used as a stand-alone item or bunched together to make it a complete wall. A perfect piece for any room in the home with walnut framed end panels and knotty oak door fronts with metal base.Dimensions: W 42" x D 19" x H 36"