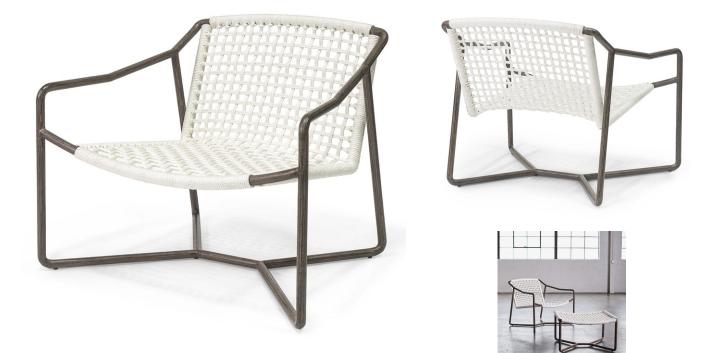

## DOCKSIDE LOUNGE CHAIR

SKU: PAL1680

Powder coated metal frame with faux wood-like finish with hand-woven White marine-grade synthetic rope. Dimensions: W 37.5" x D 30.75" x H30"

Boulder Pearl Street 1941 Pearl Street Boulder, CO 80302 p. 303 545-0320 f. 303 545-0944 Denver Cherry Creek North 199 Clayton Lane Denver, CO 80206 p. 303 394-9222 f. 303 394-9111 Fort Collins Front Range Village 4321 Corbett Dr Fort Collins CO 80525 p. 970 632-5957 f. 970 689-3679 Administration & Distribution Center 4246 Carson Street #101 Denver, CO 80239 p. 720 564-1286 f. 720 564-1290