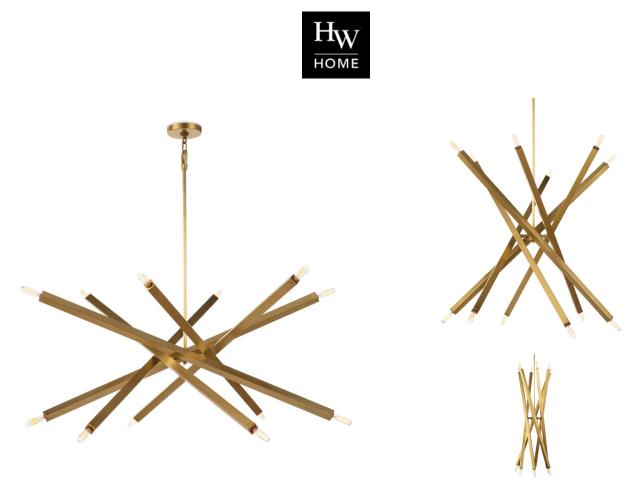

## **VIPER CHANDELIER**

SKU: REA1400NB

Contemporary cool: Sleek metal rods seemingly balance in this air. Clean lines and subtle design details come together making this chandelier not only handsome but versatile. The Viper's design ingenuity is showcased in the arms which can be positioned vertically, horizontally, or configured into a random pattern. Customize your design style even further with decorative light bulbs. Consider white frosted globe bulbs for a Mid Century vibe or go dark and moody with vintage T bulbs.Dimensions: W 41" x D 41" x H 44"Wattage: 25 Watt MaxBulb Qty: 12Bulb Type: G Type Candelabra Base (E12)Socket: E12 CandelabraWiring Type: Hard WireCord: 10 feet