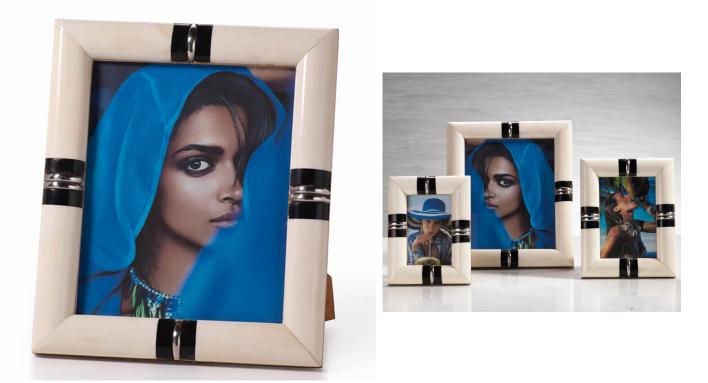

## **BONE & HORN PHOTO FRAME**

SKU: ZOD1022

Bone and naturally shed horn are pieced with metallic accents to create a sophisticated study in black and white. Fits a 5" x 7" photo.Dimensions: W 7.5" x H 9.5"