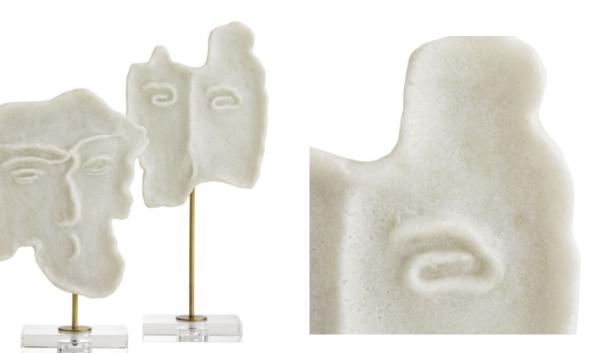

## DAVID SCULPTURES SET

SKU: TER1414

Inspired by the abstract faces that defined picasso's artistic career these sculptures are just as artistically daring and defiant. White ricestone is extraordinarily carved leaving the onlooker awe-struck each time they are admired. A thin antique brass pillar extends from a luxe clear crystal base to showcase this striking set. A true work of art for any style space.