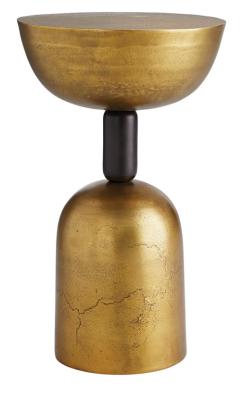

DAX END TABLE

SKU: TER1438

Pique interest in a space with the sculptural design of this petite accent table. The foundation of the geometric form is

composed of cast aluminum with a half-dome top and a bell-shaped bottom joined together by a capsule center in a totem-esque fashion. An antique brass

finish with a bronze accent elevates this simple yet visually stunning table that is perfect for resting drinks sofa-side. Dimensions:

Dia. 12"" x H 20""

Boulder Pearl Street 1941 Pearl Street Boulder, CO 80302 p. 303 545-0320 f. 303 545-0944