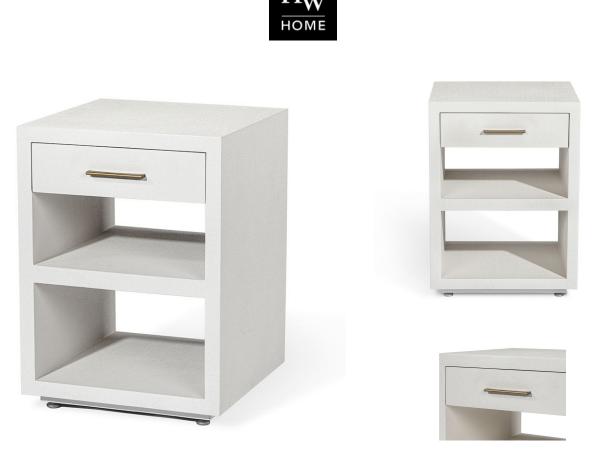

## LIVIA BEDSIDE CHEST

SKU: INT1344

A practical bedside chest retains its chic style when it's created from natural white faux linen and antique brass-finished hardware.Dimensions: W 18" x D 18" x H 24"