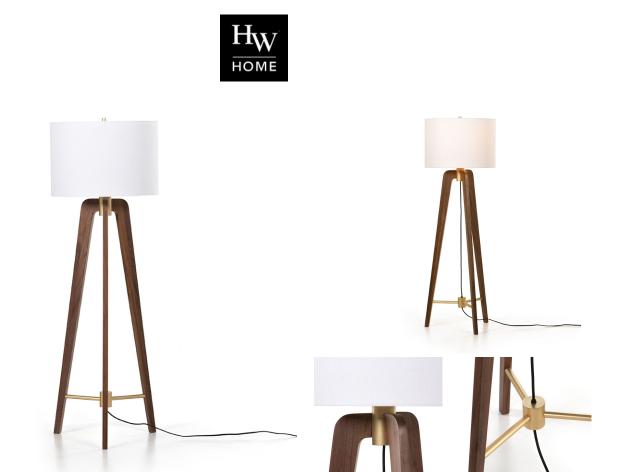

## TRIPOD FLOOR LAMP

SKU: AUS2502

Solid walnut forms a traditional tripod-style base featuring steel plate detailing, paired with an off-white linen shade.Dimensions: W 19.75" x D 19.75" x H 60.50"

Boulder Pearl Street 1941 Pearl Street Boulder, CO 80302 p. 303 545-0320 f. 303 545-0944 Denver Cherry Creek North 199 Clayton Lane Denver, CO 80206 p. 303 394-9222 f. 303 394-9111 Fort Collins Front Range Village 4321 Corbett Dr Fort Collins CO 80525 p. 970 632-5957 f. 970 689-3679 Administration & Distribution Center 4246 Carson Street #101 Denver, CO 80239 p. 720 564-1286 f. 720 564-1290