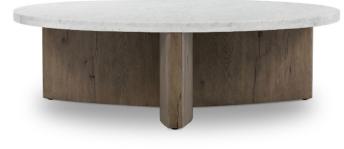

## TOLI COFFEE TABLE

## SKU: AUS0069CT

Mixed materials make the table. Finished in a rustic grey, thick-cut oak forms a chunky pedestal base for a rounded tabletop of white Italian marble, with beautifully subtle natural veining.Dimensions: W 50" x D 50" x H 15"