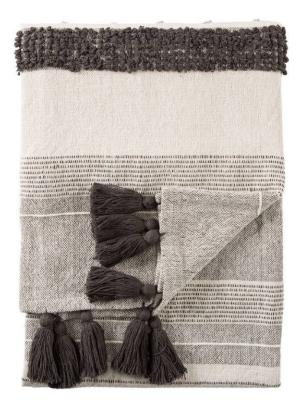

## WHITECAP GRAY THROW

SKU: JPR7005

The Whitecap Grey features a blend of inviting textures with globally inspired details. The Notre cotton blanket showcases a mix of ticking stripes and color-blocked patterning in soft gray and ivory tones. Chunky charcoal gray tassels trim the edges of this throw for a boho-chic vibe.Dimensions: W 60" x H 90"