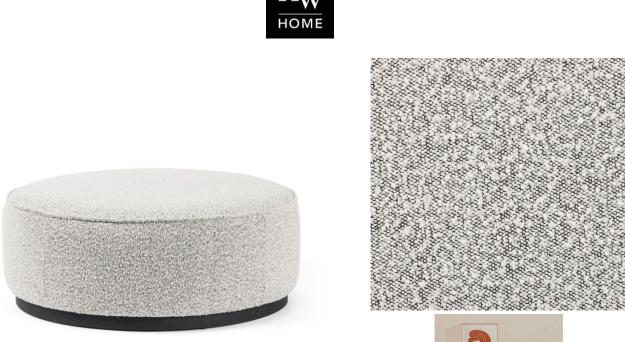

## SINCLAIR LARGE OTTOMAN

SKU: AUS1852KD

This large, round ottoman of textural light grey boucle can be placed just about anywhere, bringing with it a hip retro vibe.Dimensions: W 36" x D 36" x H 14.50"