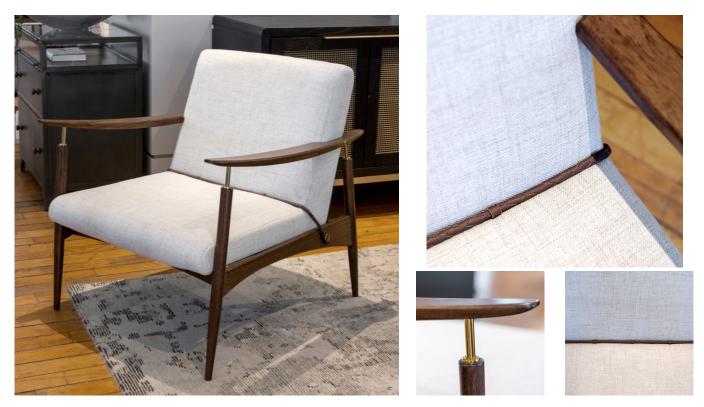

## **CORA CHAIR** SKU: RSC2035LA

A Mid-century gem, the Cora Chair features the hallmarks of this design style with slightly sloped arms and splayed legs, a light Tauari wood finish with back and seat cushions upholstered in a neutral fabric. The simple silhouette isn't without its embellishments with leather and metal accents for a distinctive sense of style.Dimensions: W 30" x D 33" x H 32"