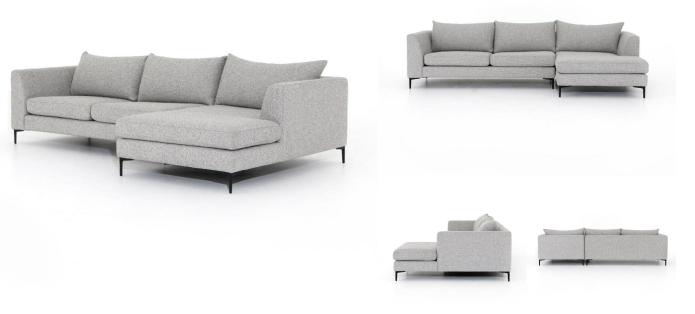

## MADELINE RIGHT SECTIONAL

SKU: AUS1077RAF

High-but-understated style. High-performance upholstery welcomes bullnose seating and knife-edge pillows, with a slope arm and T-shape black iron base for a hint of modern edge on this two-piece sectional.Dimensions: W 123" x D 68" x H 38"