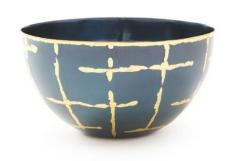

## **LOOM BOWL**

SKU: BGW201BS

Recalling the centuries-old Japanese tradition of Kintsugi, in which the cracks of broken pottery are repaired with gold, our Loom Small Bowl weaves threads of shining brass across its facade, communicating the beauty of handmade imperfection. And while it may look like delicate porcelain, the bowl is actually hand-shaped from blackened iron, meaning it's durable enough for everyday display atop a dining table or kitchen counter—even with kids around. Whether stacked with fresh fruit or spotlighted solo, the Loom elevates a space with the air of a rare treasure. Dimensions: Dia 6" x H 3.5"