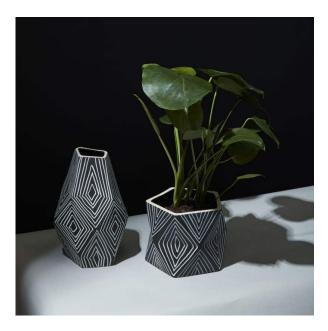

## SKU: ACD102P

Stoneware Astro Pot features an asymmetrical geometric silhouette with hand-painted pattern, resulting in a unique and modern piece for home or design.Dimensions: W 7"x D 6.5"x H 5.5"

Boulder Pearl Street 1941 Pearl Street Boulder, CO 80302 p. 303 545-0320 f. 303 545-0944 Denver Cherry Creek North 199 Clayton Lane Denver, CO 80206 p. 303 394-9222 f. 303 394-9111 Fort Collins Front Range Village 4321 Corbett Dr Fort Collins CO 80525 p. 970 632-5957 f. 970 689-3679 Administration & Distribution Center 4246 Carson Street #101 Denver, CO 80239 p. 720 564-1286 f. 720 564-1290