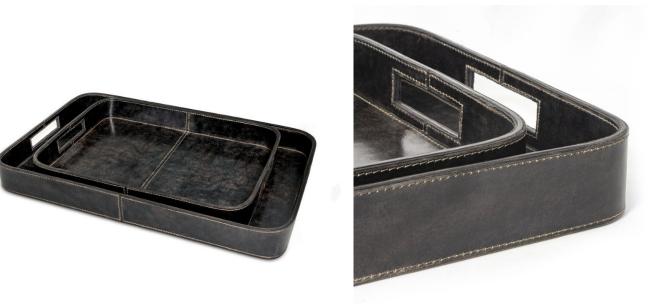

## DERBY LEATHER TRAY

SKU: REA5032SM

Crafted of genuine leather with a modern feel, this set of trays has been designed to be stylish and functional. The rectangle shape and built-in handles make this piece ideal for accessorizing your living room or bedroom, while the natural leather provides an elevated look and feel.