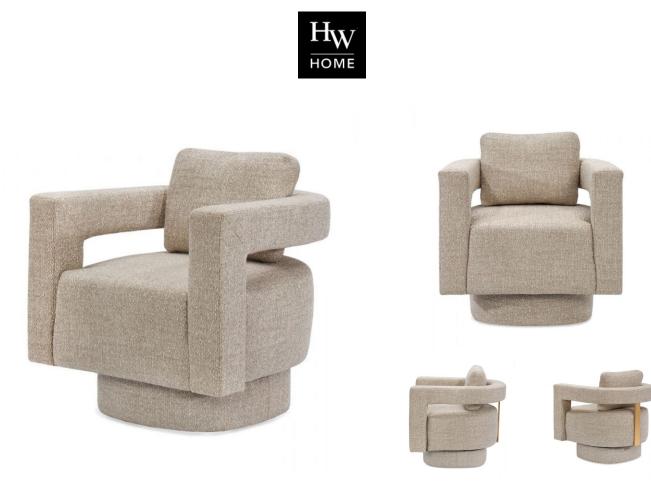

## MODENA CLASSIC SWIVEL CHAIR

SKU: INT205

The Modena Classic Swivel Chair is a luxurious option that delivers sophistication and glamorous style. All hardwood frame with interlocking construction. Advanced unidirectional web seating suspension. Tight seat and tight back with premium polyurethane foam and 100% polyester fiber. Dimensions: H 26" x W 29" x D 30"