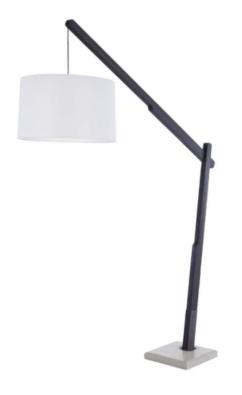

## SARSA FLOOR LAMP

SKU: TER3025ET

Architectural brilliance is realized in this industrial-inspired floor lamp. The towering, fixed-angle sarsa is constructed with an ebonized wood arm mounted onto a natural travertine base. A black cloth cord runs along the length of the piece, with suspension points at different heights. The extra length can be wrapped around the mounted anchor on the side. The lamp is fitted with an off-white linen drum shade with an off-white cotton lining and a dimmer switch. Finish will vary. Dimensions: W 26" x D 60" x H 93" Shade Bottom: D 23" Shade Side: H 14" Shade Top: D 22" Max Wattage: 150 Voltage: 110-120 V