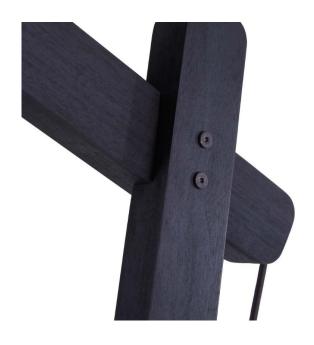

## SARSA FLOOR LAMP

SKU: TER3025ET

Architectural brilliance is realized in this industrial-inspired floor lamp. The towering, fixed-angle sarsa is constructed with an ebonized wood arm mounted onto a natural travertine base. A black cloth cord runs along the length of the piece, with suspension points at different heights. The extra length can be wrapped around the mounted anchor on the side. The lamp is fitted with an off-white linen drum shade with an off-white cotton lining and a dimmer switch. Finish will vary. Dimensions: W 26" x D 60" x H 93" Shade Bottom: D 23" Shade Side: H 14" Shade Top: D 22" Max Wattage: 150 Voltage: 110-120 V