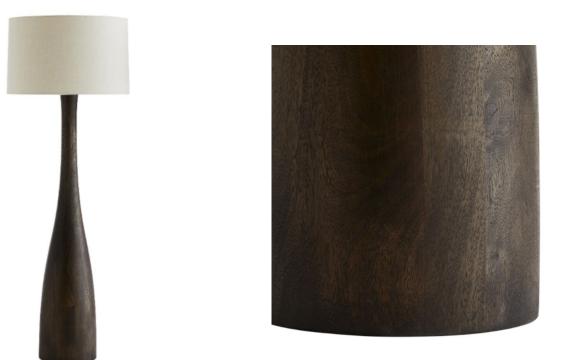

## TRUXTON FLOOR LAMP

**SKU: TER9756** 

The simple form of this large-scale floor lamp is shaped by a classic silhouette framed in solid wood that offers a timeless look to a space. The crinkle shade and umber finish work in unison to accent the textures of the natural wood grain. The neutral hue and natural material make it a versatile piece that functions alongside a variety of décor styles. Topped with an off-white linen drum shade with off-white cotton lining. Finish will vary.Dimensions: Dia 10" x H 65"Shade Bottom: D 23"Shade Side: H 14"Shade Top: D 22"Max Wattage: 150Voltage: 110-120 V