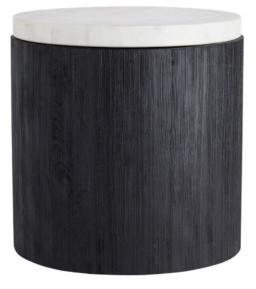

## **GREGOR END TABLE**

**SKU: TER9759** 

We love the juxtaposition of the mixed materials that form this transitional side table. A solid wood base is finished in black, creating the perfect contrast for its sleek white marble top. A sophisticated addition to both modern and traditional spaces.Dimensions: Dia 23" x H 24"