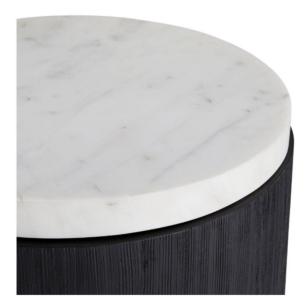

## **GREGOR END TABLE**

**SKU: TER9759** 

We love the juxtaposition of the mixed materials that form this transitional side table. A solid wood base is finished in black, creating the perfect contrast for its sleek white marble top. A sophisticated addition to both modern and traditional spaces.Dimensions: Dia 23" x H 24"