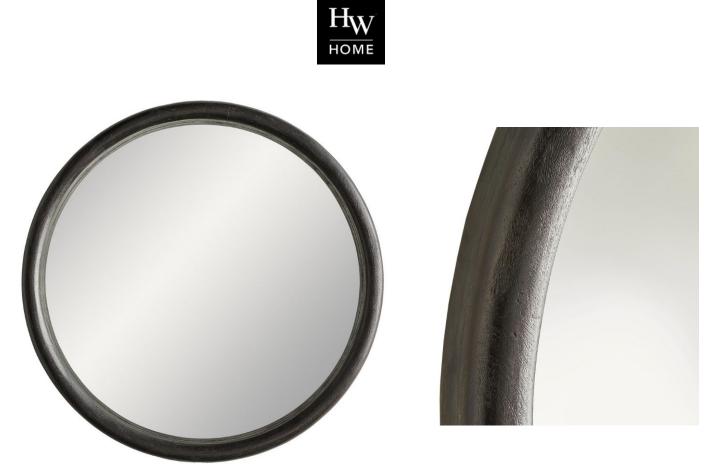

## LESLEY SMALL MIRROR

SKU: TER101SM

Neutral yet stoic? The lesley mirror's dark walnut frame and plain mirror bring peace of mind with seamless symmetry. Finish will vary.Dimensions: Dia. 48" x D 4"

Boulder Pearl Street 1941 Pearl Street Boulder, CO 80302 p. 303 545-0320 f. 303 545-0944 Denver Cherry Creek North 199 Clayton Lane Denver, CO 80206 p. 303 394-9222 f. 303 394-9111 Fort Collins Front Range Village 4321 Corbett Dr Fort Collins CO 80525 p. 970 632-5957 f. 970 689-3679 Administration & Distribution Center 4246 Carson Street #101 Denver, CO 80239 p. 720 564-1286 f. 720 564-1290