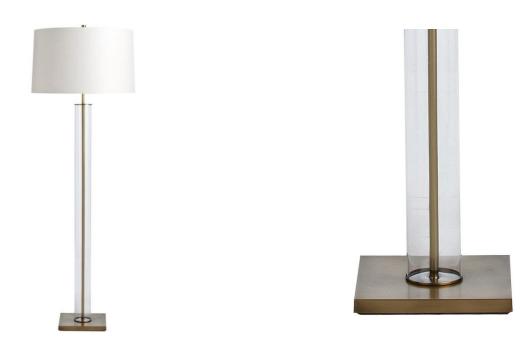

## NORMAN FLOOR LAMP

SKU: TER2130

Transitional floor lamp features a columnar glass tube that surrounds a steel metal neck finished in vintage brass and supported by vintage brass square foot. Topped with a white parchment drum shade. 3-way switch.Dimensions: Dia 23" x H 67"Shade Bottom: D 23"Shade Top: D 22"Max Wattage: 100