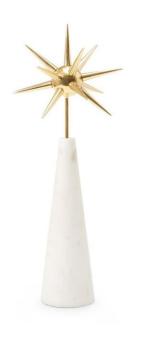

## **MACE STATUE**

SKU: BGW217

Like a scaled-down star, the Mace Statue glitters with a burst of celestial energy. A petite sphere in polished brass, adorning it in a captivating series of spikes. The result is a sharp, shining silhouette that resembles the radiating rays of the sun. It's fashioned atop an elegantly elongated marble cone base, resembling a star topping a Christmas tree. The combination of white and gold finishes, glamorous polish, and unique design gives the Mace a festive and fabulous impression. Spotlight the piece at the center of a console, atop a floating shelf, or on an eclectic étagère. Dimensions: Dia 7.5" x H 17"