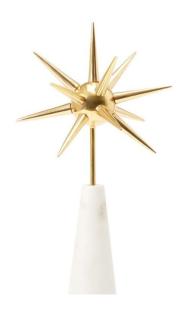

## **MACE STATUE**

SKU: BGW217

Like a scaled-down star, the Mace Statue glitters with a burst of celestial energy. A petite sphere in polished brass, adorning it in a captivating series of spikes. The result is a sharp, shining silhouette that resembles the radiating rays of the sun. It's fashioned atop an elegantly elongated marble cone base, resembling a star topping a Christmas tree. The combination of white and gold finishes, glamorous polish, and unique design gives the Mace a festive and fabulous impression. Spotlight the piece at the center of a console, atop a floating shelf, or on an eclectic étagère. Dimensions: Dia 7.5" x H 17"