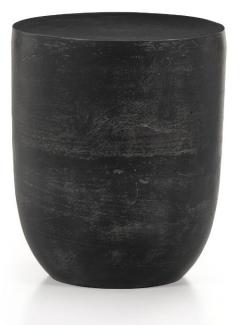

## **BASIL OUTDOOR TABLE**

SKU: AUS935AG

An aged grey finish highlights aluminum's natural depth for a sleek, simple look with implied movement. Stylish indoors or out. Cover or store indoors during inclement weather and when not in use.Dimensions: Dia 15.75" x H 19"