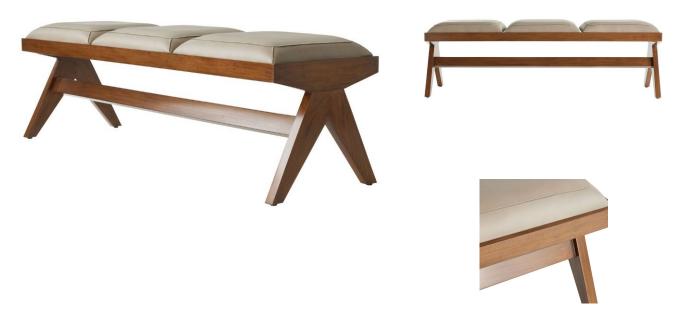

## LUCHESSE BENCH

SKU: TER6320

Rich materials and exquisite details are brought together in the three-seat luchesse bench. Featuring morel leather cushions with a fine perimeter stitched detail that perfects each seat. The walnut wood base showcases an angular form and cross rail in a warm walnut finish.Dimensions: W 58" x D 18" x H 19"