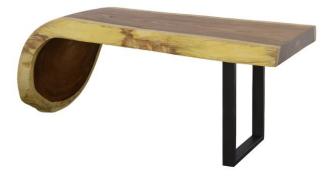

## CHAMCHA WOOD CURVED DESK

SKU: PHI3001-2904

Chamcha Wood Curved Desk: A Perfect Blend of Rustic and Modern. The rough and natural look of the chamcha wood used to create the top and sides is juxtaposed with the sleek and polished metal leg. The combination of these elements creates a dynamic tension that will definitely make a bold design statement in any setting. Dimensions Available Upon Request