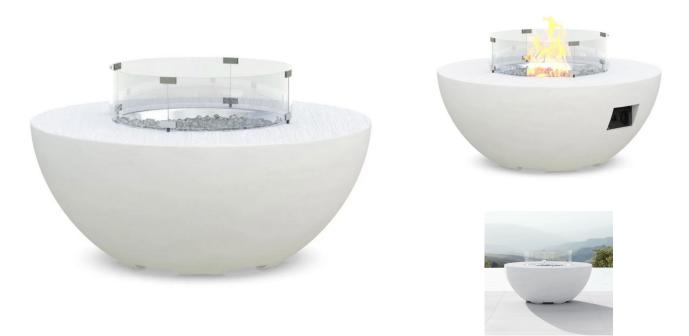

## LUNA FIRE TABLE

SKU: AZZ102FT

A stunning statement piece in any living space, the Luna Fire Table has an elegant curved form with a faux wood patterned top. Handmade with glass fiber reinforced concrete which increases durability, decreases weight, and is more sustainable than traditional concrete.Dimensions: W 41" x D 41" x H 17"