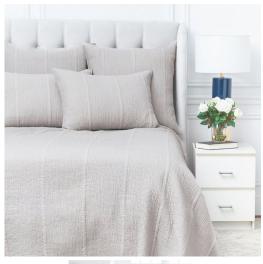

## NUNZIA STANDARD SHAM

SKU: EYK1192

Escape into the dulcet tones and warm layers of Nunzia. Expressive cotton voile in an uplifting natural oyster colorway is quilted by hand to evoke the intricate detail of nature's captivating patterns and textures in this subtle yet alluring sham.Dimensions: W 20" x H 26"