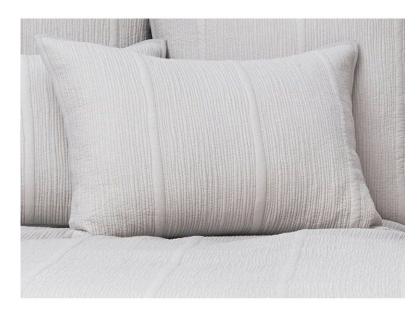

## NUNZIA STANDARD SHAM

SKU: EYK1192

Escape into the dulcet tones and warm layers of Nunzia. Expressive cotton voile in an uplifting natural oyster colorway is quilted by hand to evoke the intricate detail of nature's captivating patterns and textures in this subtle yet alluring sham.Dimensions: W 20" x H 26"