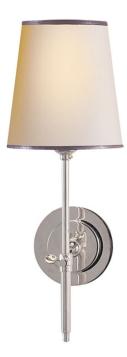

## **BRYANT SCONCE**

## SKU: VIS1004PN

A simple and timeless Mid-century modern lighting piece that features a polished Nickel finish and natural paper shade.Sconce Dimensions: W 5.5" x H 14.5"Shade Dimensions: Dia. 4" (top) Dia 5.5" (bottom) x H 6" (shade only)