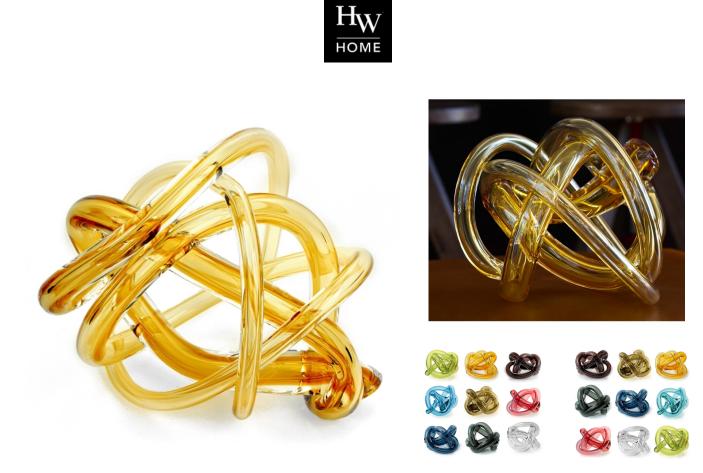

## WRAP OBJECT

## SKU: SKL120AMB

A wound length of glass tube, wrap is a versatile design element. Each is a unique handmade piece, no two exactly alike. Available in opaque, or transparent colors. Whether alone, in threes, or in larger groups, wrap presents a distinct opportunity to display the beauty and immediacy of hand blown Czech glass.Dia. 10"