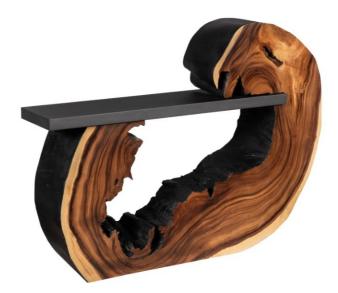

## CHAMCHA CANTILEVERED CONSOLE

SKU: PHI1150-572

An all natural, organically shaped cut of chamcha wood supports a black iron tabletop. With a burnt edge finish, the natural wood is bestowed with a matte black edge that harmonizes with the iron surface to create a rugged, rustic appearance with a splash of modern design. Every cut of wood used to construct our Chamcha Cantilevered Console Tables feature wholly unique shapes and sizes, making each piece truly one-of-a-kind.Dimensions: W 63" x D 12" x H 47"