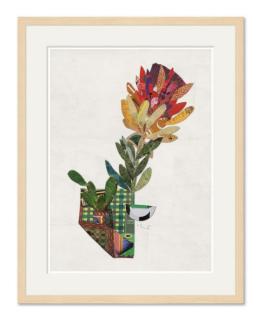

## MINIMA V

SKU: SOI9009V

This collection offers an immersive experience into the diverse world of Carrier and Company, drawing inspiration from a multitude of influential artists. It encapsulates their refined yet eclectic style, vibrant color palette, and undeniable excitement that infuses their interior designs. Mara and Jesse's unwavering vision is clearly communicated, assuring the realization of their creative goals. Explore this captivating assortment for an intellectual and dynamic journey into their artistic endeavors. This Wall Art is Stocked in a White Oak Frame. Dimensions: W 28" x H 35.5"