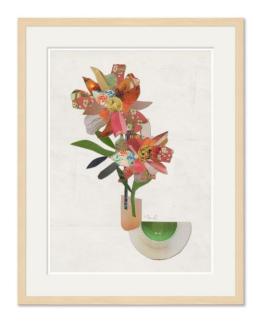

## **MINIMA VI**

SKU: SOI9009VI

This collection offers an immersive experience into the diverse world of Carrier and Company, drawing inspiration from a multitude of influential artists. It encapsulates their refined yet eclectic style, vibrant color palette, and undeniable excitement that infuses their interior designs. Mara and Jesse's unwavering vision is clearly communicated, assuring the realization of their creative goals. Explore this captivating assortment for an intellectual and dynamic journey into their artistic endeavors. This Wall Art is Stocked in a White Oak Frame. Dimensions: W 28" x H 35.5"