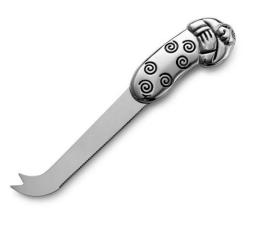

## **CHEESE KNIFE - KIMONO**

SKU: BOY0250

Carrol Boyes is a South African sculptress with a passion is to make art functional for everyday living. Her influences are elemental, tribal, and exalt the male/female sensual image. Her pieces are a combination of pewter, aluminum, and steel depending on its function and use. Ms. Boyes is an active advocate for womens issues throughout Africa and the world.