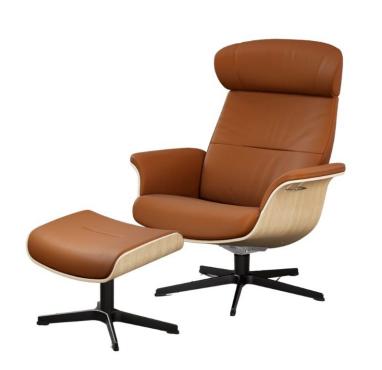

## **TIMEOUT RECLINER & OTTOMAN**

SKU: CFM105-FCOG

Times change, but not the need for your own time. Timeout is there when you want to take a break from the outside world, a classic armchair with proud and well-balanced lines. Choose between legs or swivel feet, and feel free to supplement with the footstool that continues the shape of the armchair. Syncro Backup in the back always gives you a comfortable and ergonomically correct sitting position. Dimensions: 31" x D 32" x H 40"