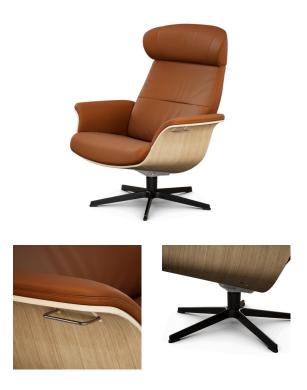

## **TIMEOUT RECLINER & OTTOMAN**

SKU: CFM105-FCOG

Times change, but not the need for your own time. Timeout is there when you want to take a break from the outside world, a classic armchair with proud and well-balanced lines. Choose between legs or swivel feet, and feel free to supplement with the footstool that continues the shape of the armchair. Syncro Backup in the back always gives you a comfortable and ergonomically correct sitting position. Dimensions: 31" x D 32" x H 40"