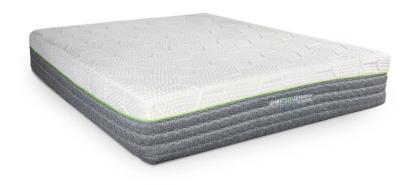

## **GHOSTBED 3D MATRIX GEL MATTRESS**

SKU: NAT1009K

12" height; 3-dimensional hybrid comfort and cooling Thermal conductive gel polymer layer that scientifically adjusts to your body shape and temperature Soft transition foam that contours beautifully to your body 2" of gel memory foam that stretches and reacts to your body Reinforced edge support—no slipping off the sides Medium-Plush Soft and cozy with added shoulder, hip, and back support Dimensions: W 76" x D 80" x H 12"