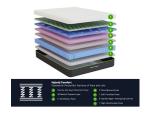

## **GHOSTBED 3D MATRIX GEL MATTRESS**

SKU: NAT1009K

12" height; 3-dimensional hybrid comfort and cooling Thermal conductive gel polymer layer that scientifically adjusts to your body shape and temperature Soft transition foam that contours beautifully to your body 2" of gel memory foam that stretches and reacts to your body Reinforced edge support—no slipping off the sides Medium-Plush Soft and cozy with added shoulder, hip, and back support Dimensions: W 76" x D 80" x H 12"