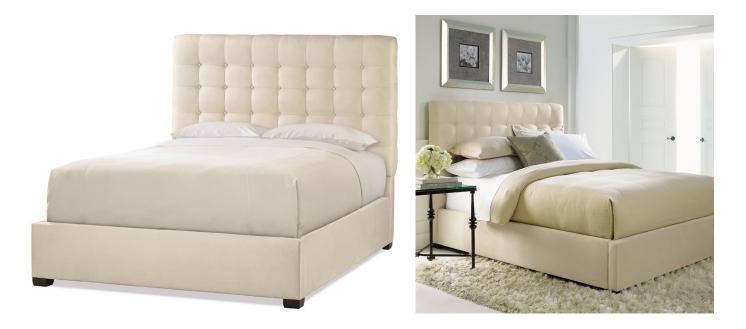

## AVERY BUTTON TUFTED BED

SKU: HWI6000K

Low-profile and casual, the modern appeal of this stylish Avery button-tufted bed will refresh your contemporary décor with enhanced character and charm. Fully-upholstered with distinct button-tufting, this bed has a decorative appeal, which will welcome an eye-catching and attractive presence to your decor. The Espresso finish on the base is rich and formal, offering a distinct balance and character for the bed to benefit from.Dimensions: W 83.325" x D 88.125 x H 54.5"