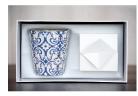

## CABANOUN BLUE SKY TUMBLER + MENTHE FRAICHE CANDLE

SKU: MAR112

For the first time in their history, the traditional cement floor tiles of olden-day Provençal mansions have been revisited. Tumbler handmade of Limoges porcelain, finished in genuine platinum. DIshwasher safe. Paired with the Mint candle hand poured of local beeswax, mineral wax, rare blossoms and essential oils. Notes: Peppermint, Basil. Burn Time: 60 hoursTumbler Dimensions: Dia. 3.8" x H 3.74"