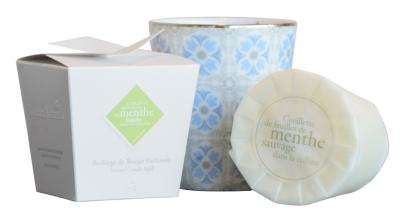

## CABANOUN BLUE SKY TUMBLER + MENTHE FRAICHE CANDLE

SKU: MAR112

For the first time in their history, the traditional cement floor tiles of olden-day Provençal mansions have been revisited. Tumbler handmade of Limoges porcelain, finished in genuine platinum. DIshwasher safe. Paired with the Mint candle hand poured of local beeswax, mineral wax, rare blossoms and essential oils. Notes: Peppermint, Basil. Burn Time: 60 hoursTumbler Dimensions: Dia. 3.8" x H 3.74"

Candle Dimensions: 200g / 7.05 oz

Boulder Pearl Street 1941 Pearl Street Boulder, CO 80302 p. 303 545-0320 f. 303 545-0944 Denver Cherry Creek North 199 Clayton Lane Denver, CO 80206 p. 303 394-9222 f. 303 394-9111 Fort Collins Front Range Village 4321 Corbett Dr Fort Collins CO 80525 p. 970 632-5957 f. 970 689-3679