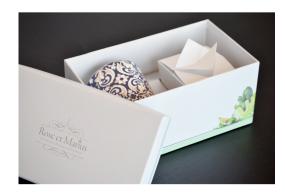

## CABANOUN BLUE SKY TUMBLER + MENTHE FRAICHE CANDLE

SKU: MAR112

For the first time in their history, the traditional cement floor tiles of olden-day Provençal mansions have been revisited. Tumbler handmade of Limoges porcelain, finished in genuine platinum. DIshwasher safe. Paired with the Mint candle hand poured of local beeswax, mineral wax, rare blossoms and essential oils. Notes: Peppermint, Basil. Burn Time: 60 hoursTumbler Dimensions: Dia. 3.8" x H 3.74"

Candle Dimensions: 200g / 7.05 oz

Boulder Pearl Street 1941 Pearl Street Boulder, CO 80302 p. 303 545-0320 f. 303 545-0944 Denver Cherry Creek North 199 Clayton Lane Denver, CO 80206 p. 303 394-9222 f. 303 394-9111 Fort Collins Front Range Village 4321 Corbett Dr Fort Collins CO 80525 p. 970 632-5957 f. 970 689-3679